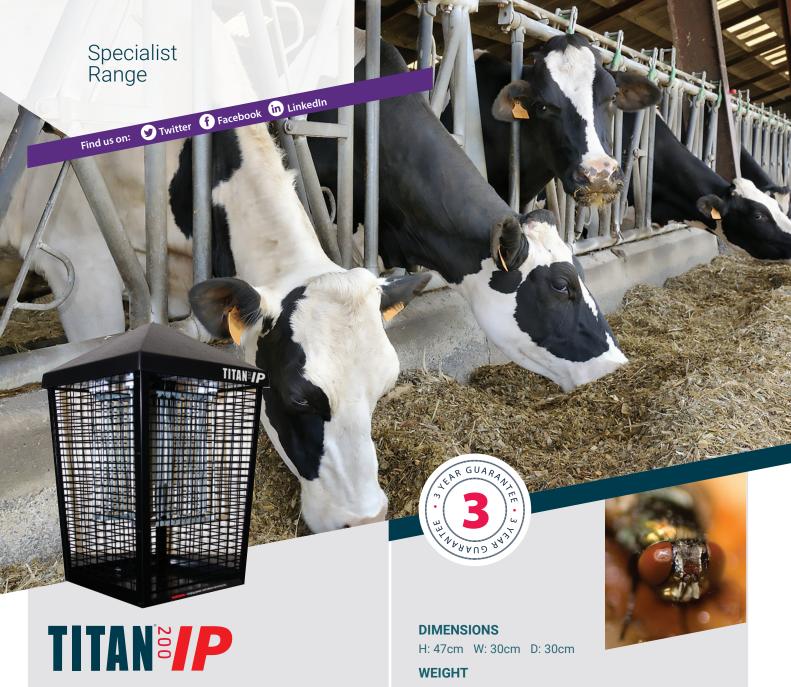

Easy to install and with low running costs this weatherproof design is perfect for the agricultural market and notably in farms with livestock.

The Titan 200 IP is robust and powerful with a metal casing and a quality industrial transformer that will efficiently eradicate flying insects for years. Its servicing is quick with easy access to the catch-tray and the highly powerful 20 Watt compact UV tube.

Splash-proof rated to IPX4 suitable for farm conditions. All-around and environmentally responsible insect attraction with no pesticide and no risk of chemical resistance.

5kg